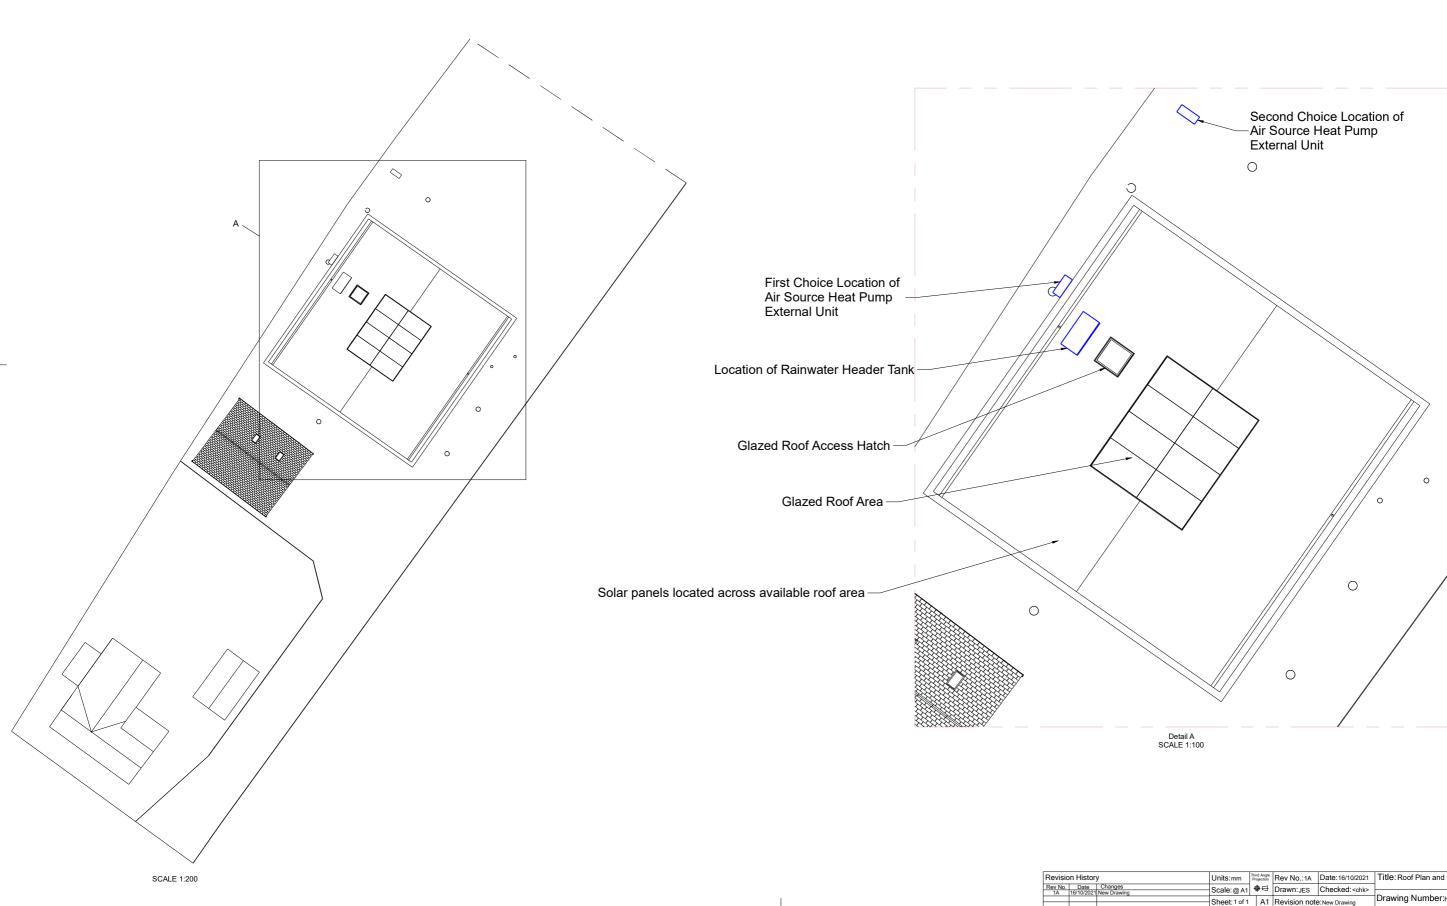

Air Source Heat Pump Location To be determined by size of external unit required. First Choice location either ground or wall mounted. Second Choice location ground mounted and surrounded by protective screening.

Rainwater Header tank required for gravity feed to WCs and Pond To be fully insulated.

## Solar panels

There will be solar panels located across the roof to allow for electricity generation.

| Units:mm      | Third Angle<br>Projection | Rev No.:1A                 | Date: 16/10/2021     | Title: Roof Plan and Heat Pump location |        |   |
|---------------|---------------------------|----------------------------|----------------------|-----------------------------------------|--------|---|
| Soolo: @ A1   | ⊕⊟                        | Drawn: IEC                 | Checked: <chk></chk> |                                         |        |   |
| Scale. @ AT   | <b>*</b> -                | Diawii.jE3                 |                      |                                         |        |   |
| Choot: 1 of 1 | A 1                       | Revision note:New Drawing  |                      | Drawing Number:H100-RP-01               |        |   |
| Sheet of AI   |                           | Revision note. New Drawing |                      | <b>U</b>                                | © 2018 |   |
|               | 7                         |                            |                      | 8                                       |        | / |