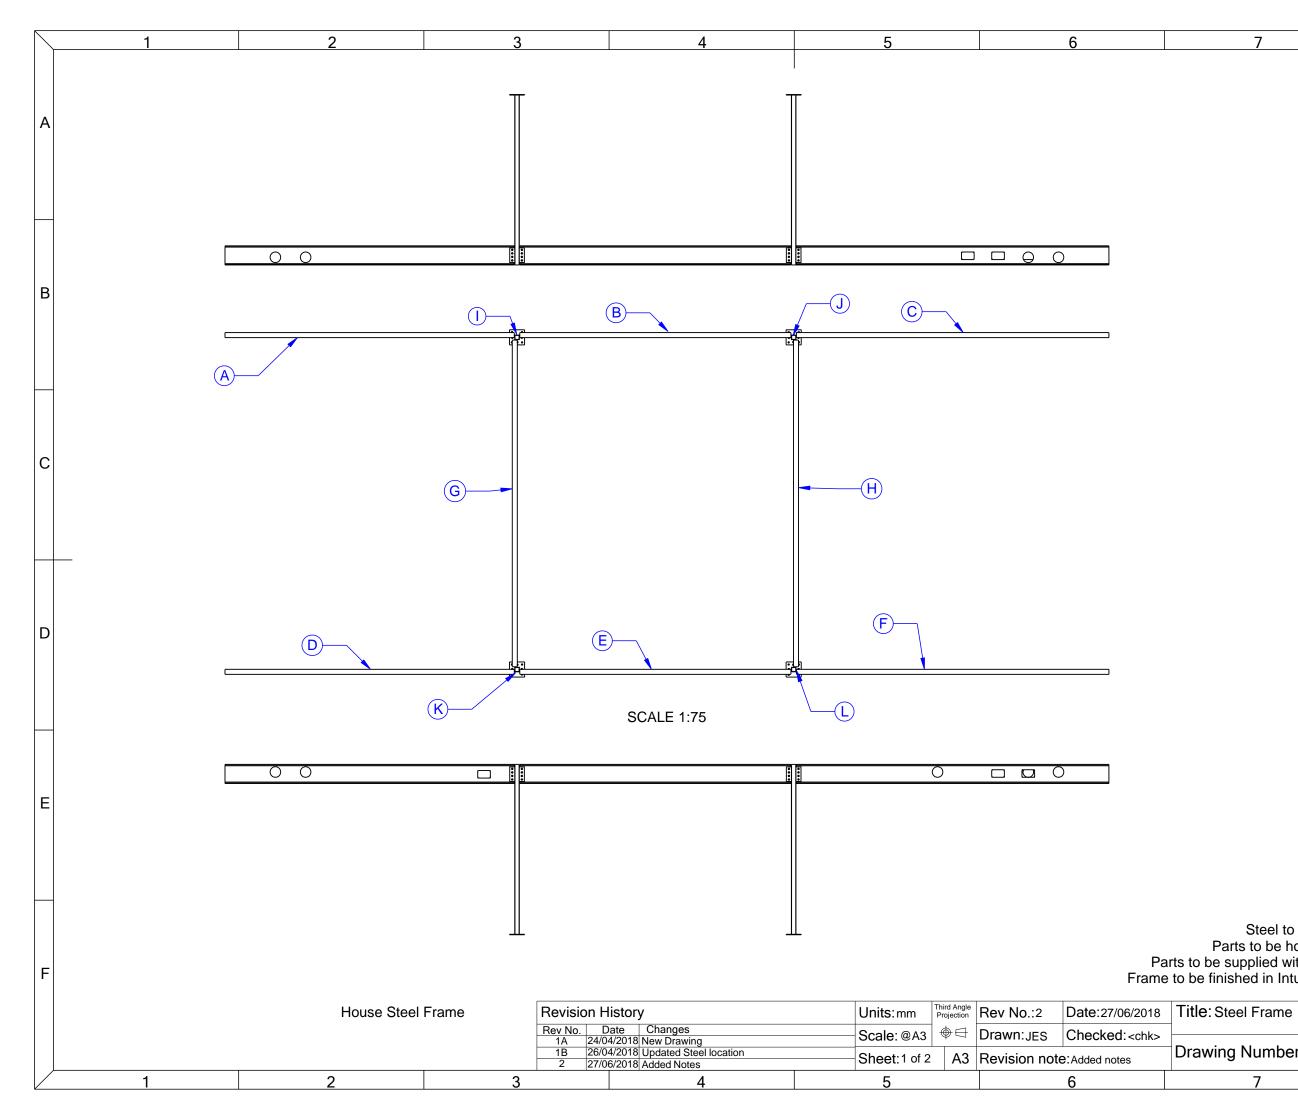

| 7 8