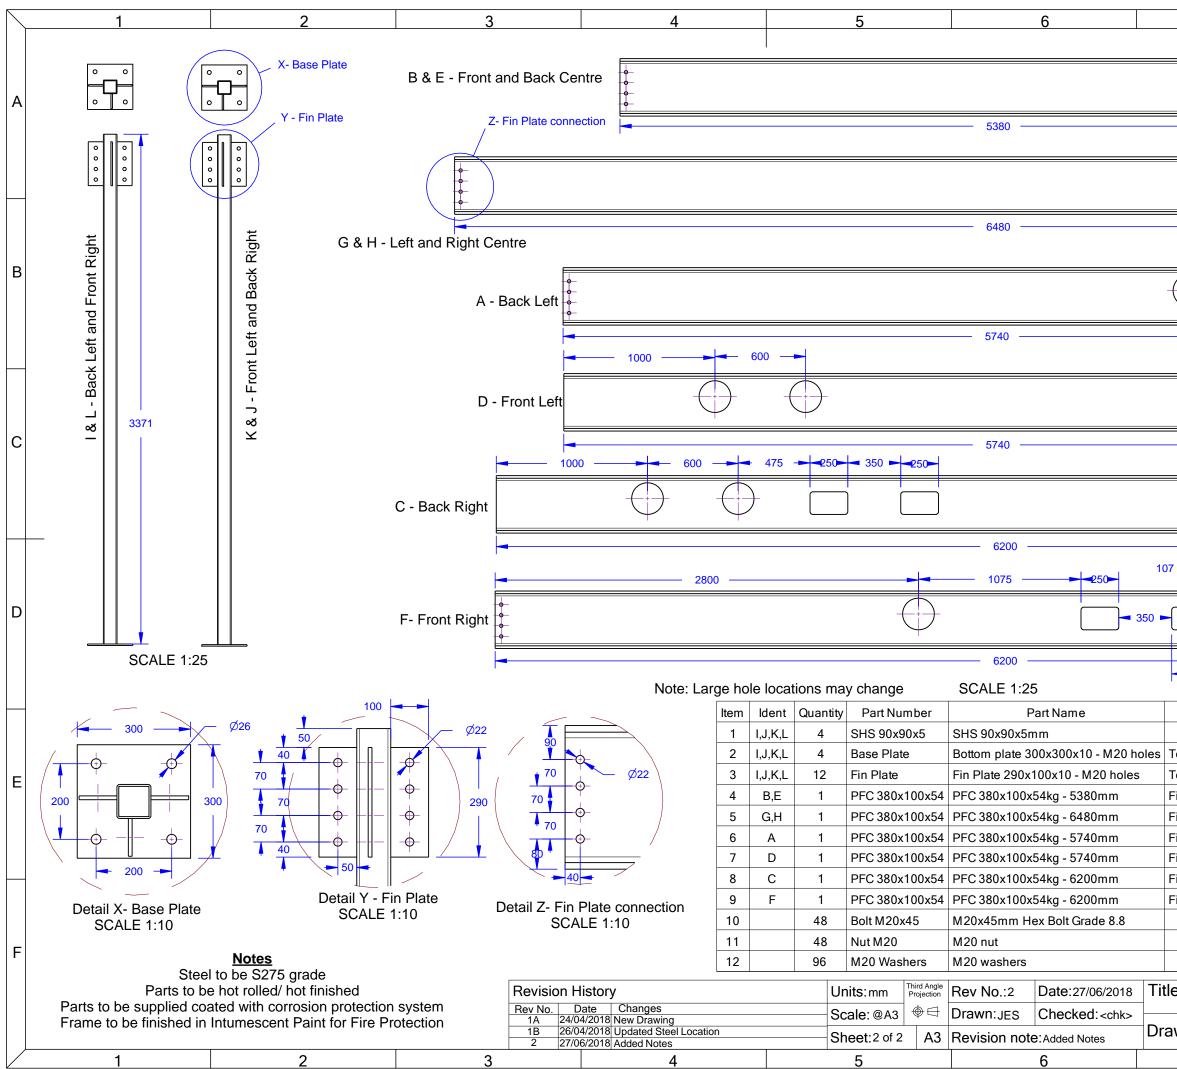

| 7 8                                                                                                                                                                                                                                                                                                                                                                                                                                                                                                                                                                                                                                                                                                                                                                                                                                                                                                                                                                                                                                                                                                                                                                                                                                                                                                                                                                                                                                                                                                                                                                                                                                                                                                                                                                                                                                                                                                                                                                                                                                                                          |   |
|------------------------------------------------------------------------------------------------------------------------------------------------------------------------------------------------------------------------------------------------------------------------------------------------------------------------------------------------------------------------------------------------------------------------------------------------------------------------------------------------------------------------------------------------------------------------------------------------------------------------------------------------------------------------------------------------------------------------------------------------------------------------------------------------------------------------------------------------------------------------------------------------------------------------------------------------------------------------------------------------------------------------------------------------------------------------------------------------------------------------------------------------------------------------------------------------------------------------------------------------------------------------------------------------------------------------------------------------------------------------------------------------------------------------------------------------------------------------------------------------------------------------------------------------------------------------------------------------------------------------------------------------------------------------------------------------------------------------------------------------------------------------------------------------------------------------------------------------------------------------------------------------------------------------------------------------------------------------------------------------------------------------------------------------------------------------------|---|
|                                                                                                                                                                                                                                                                                                                                                                                                                                                                                                                                                                                                                                                                                                                                                                                                                                                                                                                                                                                                                                                                                                                                                                                                                                                                                                                                                                                                                                                                                                                                                                                                                                                                                                                                                                                                                                                                                                                                                                                                                                                                              | A |
|                                                                                                                                                                                                                                                                                                                                                                                                                                                                                                                                                                                                                                                                                                                                                                                                                                                                                                                                                                                                                                                                                                                                                                                                                                                                                                                                                                                                                                                                                                                                                                                                                                                                                                                                                                                                                                                                                                                                                                                                                                                                              | В |
|                                                                                                                                                                                                                                                                                                                                                                                                                                                                                                                                                                                                                                                                                                                                                                                                                                                                                                                                                                                                                                                                                                                                                                                                                                                                                                                                                                                                                                                                                                                                                                                                                                                                                                                                                                                                                                                                                                                                                                                                                                                                              | С |
| 475 1000<br>152<br>150 Ø210<br>250 R20                                                                                                                                                                                                                                                                                                                                                                                                                                                                                                                                                                                                                                                                                                                                                                                                                                                                                                                                                                                                                                                                                                                                                                                                                                                                                                                                                                                                                                                                                                                                                                                                                                                                                                                                                                                                                                                                                                                                                                                                                                       | D |
| Comment To be Welded to Bottom of SHS posts To be Welded to SHS posts - 8mm fillet welds Fin plate holes both ends Fin Plate holes both ends Fin Plate holes one end - Large holes to have clean edges Fin Plate holes one end - Large holes to have clean edges Fin Plate holes one end - Large holes to have clean edges Fin Plate holes one end - Large holes to have clean edges Fin Plate holes one end - Large holes to have clean edges Fin Plate holes one end - Large holes to have clean edges Fin Plate holes one end - Large holes to have clean edges Fin Plate holes one end - Large holes to have clean edges Fin Plate holes one end - Large holes to have clean edges Fin Plate holes one end - Large holes to have clean edges Fin Plate holes one end - Large holes to have clean edges Fin Plate holes one end - Large holes to have clean edges Fin Plate holes one end - Large holes to have clean edges Fin Plate holes one end - Large holes to have clean edges Fin Plate holes one end - Large holes to have clean edges Fin Plate holes one end - Large holes to have clean edges Fin Plate holes one end - Large holes to have clean edges Fin Plate holes one end - Large holes to have clean edges Fin Plate holes one end - Large holes to have clean edges Fin Plate holes one end - Large holes to have clean edges Fin Plate holes one end - Large holes to have clean edges Fin Plate holes one end - Large holes to have clean edges Fin Plate holes one end - Large holes to have clean edges Fin Plate holes one end - Large holes to have clean edges Fin Plate holes one end - Large holes to have clean edges Fin Plate holes one end - Large holes to have clean edges Fin Plate holes one end - Large holes to have clean edges Fin Plate holes one end - Large holes to have clean edges Fin Plate holes one end - Large holes to have clean edges Fin Plate holes one end - Large holes to have clean edges Fin Plate holes one end - Large holes to have clean edges Fin Plate holes one end - Large holes to have clean edges | E |
| Fin Plate holes one end - Large holes to have clean edges<br>Fin Plate holes one end - Large holes to have clean edges<br>e: Steel Frame Parts                                                                                                                                                                                                                                                                                                                                                                                                                                                                                                                                                                                                                                                                                                                                                                                                                                                                                                                                                                                                                                                                                                                                                                                                                                                                                                                                                                                                                                                                                                                                                                                                                                                                                                                                                                                                                                                                                                                               | F |
| wing Number:H100-SF-02                                                                                                                                                                                                                                                                                                                                                                                                                                                                                                                                                                                                                                                                                                                                                                                                                                                                                                                                                                                                                                                                                                                                                                                                                                                                                                                                                                                                                                                                                                                                                                                                                                                                                                                                                                                                                                                                                                                                                                                                                                                       |   |
| 7 8                                                                                                                                                                                                                                                                                                                                                                                                                                                                                                                                                                                                                                                                                                                                                                                                                                                                                                                                                                                                                                                                                                                                                                                                                                                                                                                                                                                                                                                                                                                                                                                                                                                                                                                                                                                                                                                                                                                                                                                                                                                                          |   |